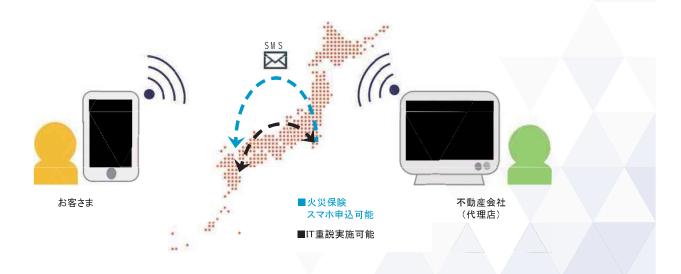

# ◆「賃貸住宅を契約する際の」」「を活用した重要事項説明(」」「重説)」とスマホ申込みの連動

|T重説に連動して、お客さまはSMSメールを受信し、その画面からスマホ申込み画面にログインできる 非対面募集の運営を開始します。

🌑 商品・サービスの情報をお客さまに分かりやすく提供します。

🍆 お客さまのお申し出に迅速に対応し、またお申し出の内容を業務改善につなげます。